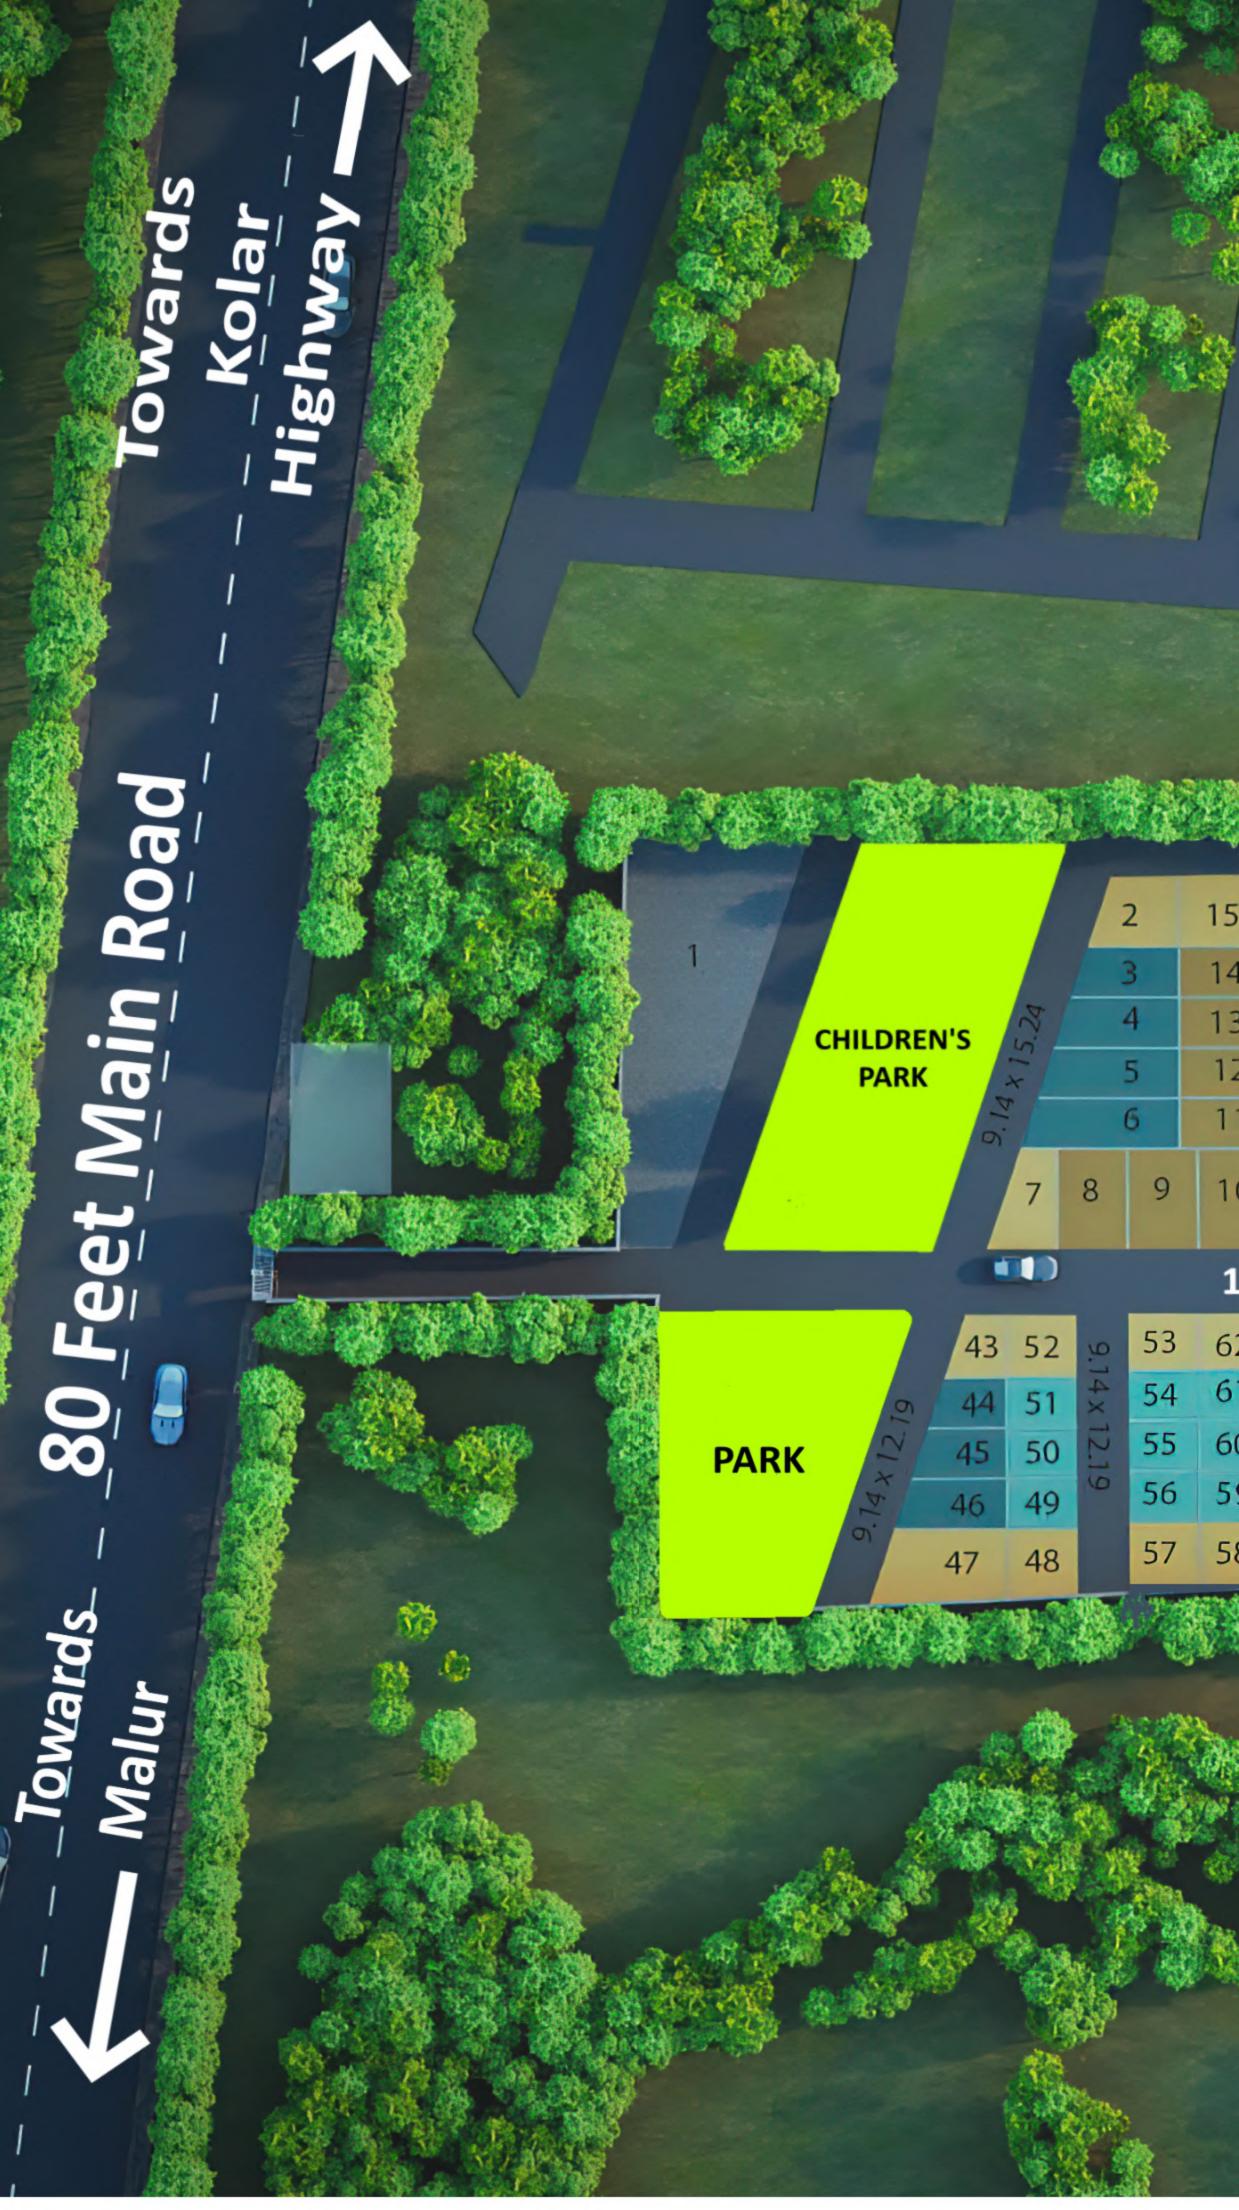

## PROJECT CONFIGURATION

- Located @ Chikkanahalli-Malur Road, Karnataka
- Sizes available 30x40/30x50/30 ft wide odd sized/40x60/odd sized.
- Total Area of Township 21 acre 34.5 guntas ( 9,52,330 Sq Ft)
- No Of Plots : 302
- Approval : DTCP
- Loans approved by major financial institutions

## INFRASTRUCTURE & AMENITIES

 Entrance gate with security cabin. Underground sewage Connection to each plot Piped underground storm water drain • Piped water supply to each plot Underground electrical cabling Kerbs & walkway/pedestrian path on each road Overhead tank Well-designed Streetlights and common area Landscaped parks and open areas • STP Kids play area Sports facilities Concrete roads