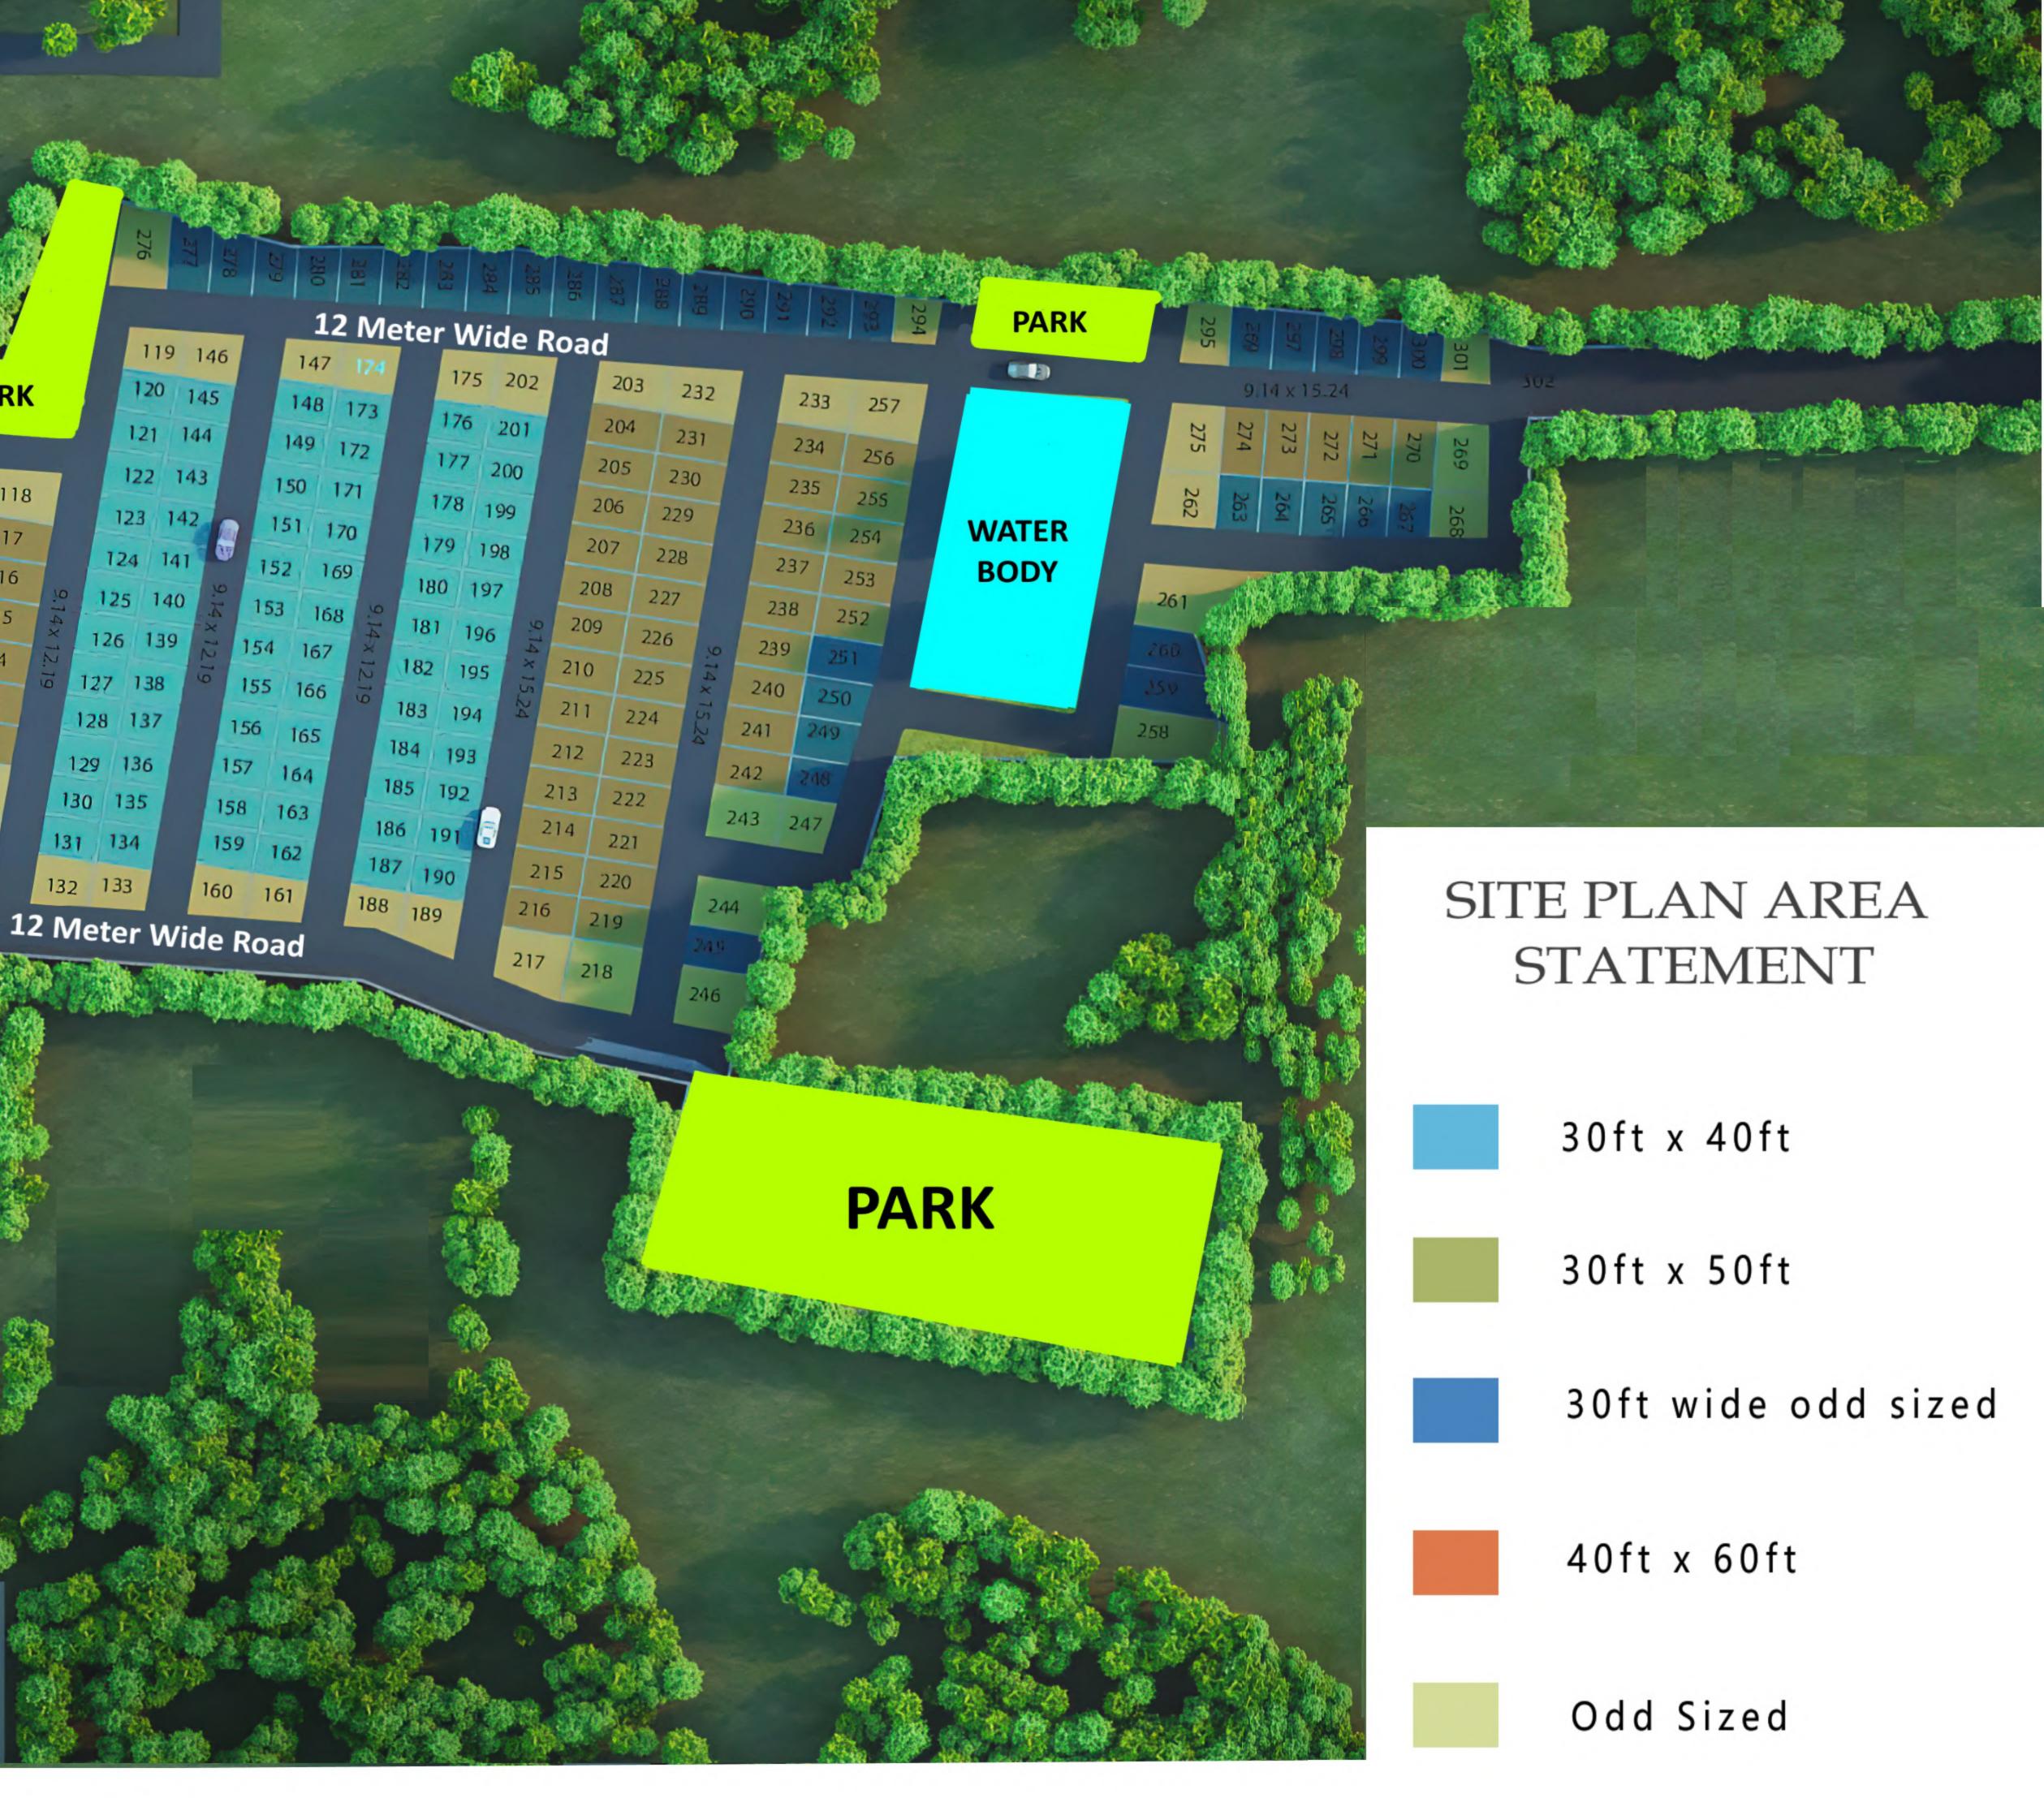

## PROJECT CONFIGURATION

- Located @ Chikkanahalli-Malur Road, Karnataka
- Sizes available 30x40/30x50/30 ft wide odd sized/40x60/odd sized.
- Total Area of Township 21 acre 34.5 guntas ( 9,52,330 Sq Ft)
- No Of Plots : 302
- Approval : DTCP
- Loans approved by major financial institutions

## INFRASTRUCTURE & AMENITIES

 Entrance gate with security cabin. Underground sewage Connection to each plot Piped underground storm water drain • Piped water supply to each plot Underground electrical cabling Kerbs & walkway/pedestrian path on each road Overhead tank Well-designed Streetlights and common area Landscaped parks and open areas • STP Kids play area Sports facilities Concrete roads