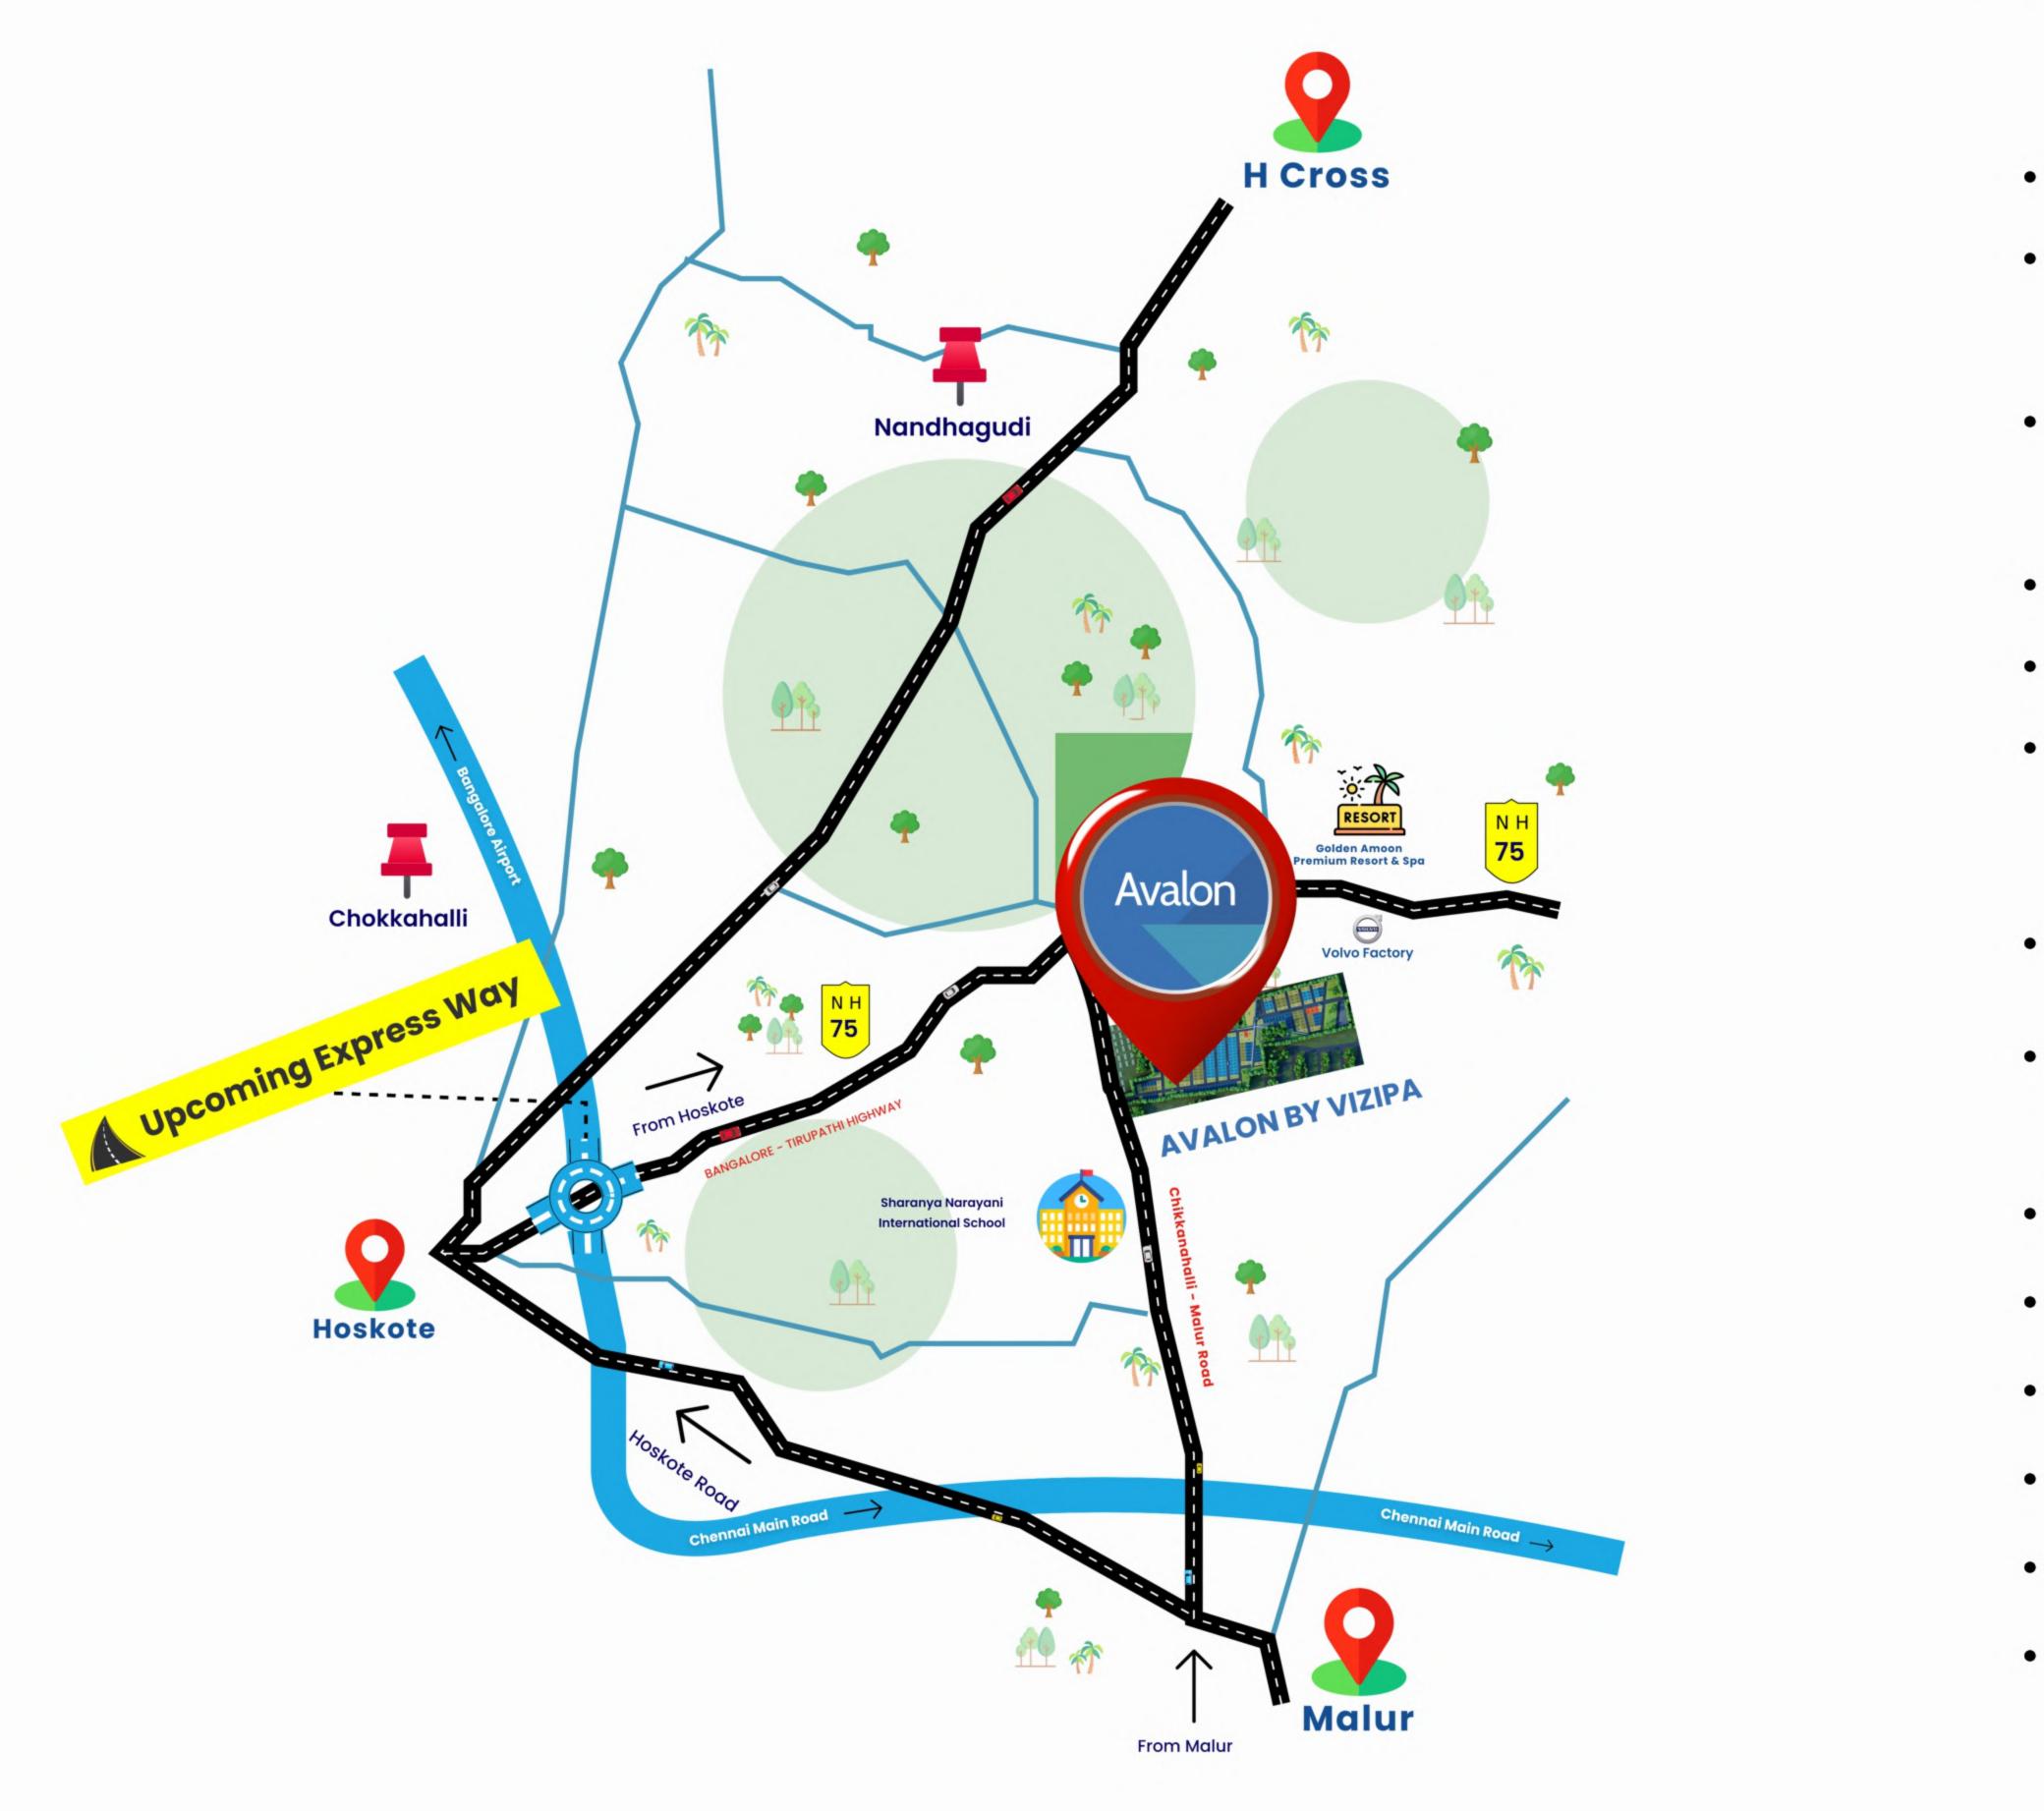

The region is known for its range of amenities, proximity to industrial areas & SEZs and is now making news for massive industrial growth and the new six lane highway connecting Bangalore International Airport to Chennai.

## NEIGHBOURHOOD

- Sharanya narayani international school 300 meters
- Volvo Factory 3.3 km
- Honda factory 11.8 km
- Wistron infocomm manufacturing 11 km
- Hoskote toll booth 19.4 km
- PVR Orion uptown mall 20 km
- Hope Farm junction 29 km
- KR Puram 30 km
- Malur industrial estate 15 km -
- Entry/Exit to Upcoming express way linking Bangalore airport to Chennai - 12.7 km
- MVJ Medical college 15 km
- Regenta Resort by Royal Orchid 8km
- Bangalore Airport (KIAL) 41 km